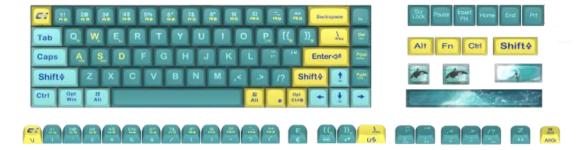

BRAND CORTEK
CATEGORY KEYCAPS
CODE KCOCEF
GTIN 8058772937057

TITLE CORTEK OCEAN KEYCAPS

NAME CORTEK OCEAN KEYCAPS

**IMAGES** 

DESCRIPTION This is a set of keycaps in MDA format.

They are the same keys mounted on the Cortek Ocean keyboard.

It is a very high quality product, the process is sublimation on the 5 sides of

the button.

In the package we find 68 keys + 10 keys to adapt to larger keyboards + 4

thematic keys

designed on all 5 sides on the ocean theme: water, surf and killer whale. The layout is ANSI, with US characters drawn above the keys and Italian

characters on the front.

When paired with the Cortek Phantom Silent Switches, they offer

particularly silent and extremely comfortable typing.

Type MDA Keycaps set Manufacturing 5 sided sublimation

Pieces 87 (TKL format) + 5 (to adapt to smaller keyboards) + 4 thematics (Science) Thematics Spacebar, Enter, long FN (for big keyboards), short FN (for short keyboards)